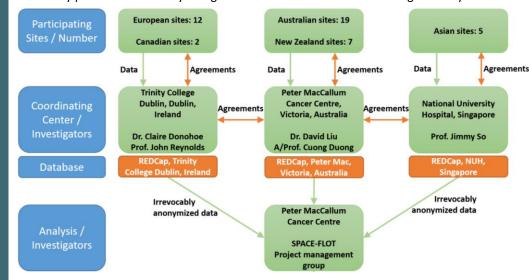

### Proposed system of data sharing and management

- · Purpose: to facilitate international engagement and satisfy data protection regulations
- · Data from all participating sites will be consolidated into 3 international REDCap servers
- Dr. Claire Donohoe, St James Hospital/Trinity College Dublin, Dublin, Ireland, will coordinate data transfer and agreements with all European and Canadian sites
- Prof. Jimmy So, National University Hospital, Singapore, will coordinate data transfer and agreements with all Asian sites
- Peter MacCallum Cancer Centre, Australia will coordinate data transfer and agreements with all Australia and New Zealand sites
- Study protocol is currently being amended to reflect this data management system